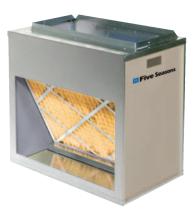

#### High Efficiency Right Angle Media Air Cleaner

The Five Seasons High Efficiency Right Angle Media Air Cleaner is a space saving design for vertical installations. Eliminates the need for a 90° duct adapter, as it works as a turning vane providing even distribution across the media filter.

- Reduces installation space by 6-8 inches.
- Adjustable inlet duct opening replaces need for field forming transition, significantly reducing installation time.
- High Efficiency MERV 11 Filter removes particles down to 0.3 micron.
- Perfect Fit Filter ensures no air gaps or by-pass.
- Filter lasts up to one year.
- Rated up to 2000 CFM.
- Two access doors allow versatile installation and easy maintenance.
- No maintenance except for filter replacement.
- No electrical hook-up required.