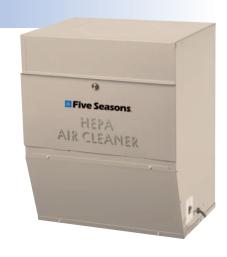

#### Whole-House True HEPA Air Cleaners

Finally the most powerful HEPA (High Efficiency Particulate Air) Air Cleaners are available for your whole home. Available in four sizes, these self-powered models will deliver: 245, 330, 540 or 560 CFM of clean air.

As millions of airborne particulates and gases travel through your heating/cooling system 4-5 times every hour, the HEPA Air Cleaner connects to the return air duct and diverts 1/3 to 1/2 of this dirty air through a 2 or 3-stage filtration system. Your home can reach as many as 67 whole-house air changes/day depending on your house size and model chosen. And when you add a Five Seasons Electronic or Media Air Cleaner to your return air, your home can achieve 96+ whole-house air changes/day. *Now that's clean!* 

FSHEPA350 • FSHEPA450 FSHEPA550-3 • FSHEPA650

- Carbon Prefilter removes lint and odors to extend life of HEPA filter.
- Long-life, True HEPA Filter removes a minimum of 99.97% of contaminants 0.3 micron (1/84,000 of an inch) and larger. The HEPA filter becomes more efficient as it becomes dirtier with time.
- Carbon VOC (Volatile Organic Compound) After Filter or Carbon/Potassium Permanganate VOC Filter removes odors and gases (optional).
- Plug-in power cord.
- Can be wall, floor, ceiling mounted or selfcontained.