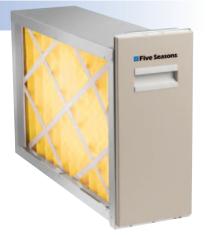

#### **High Efficiency Media Retrofit Air Cleaners**

These Charged-Media Air Cleaners yield a higher initial efficiency and maintain high efficiency over the life of the filter. Lower initial static pressure drop and longer service life than most other types of media filters on the market. Plus, a Perfect Fit filter allows no air gaps. *Means all the air passing through is being cleaned!* 

- Four models available for air flows ranging from 1200 to 2000 CFM.
- High Efficiency MERV 11 Filter removes particles as small as 0.3 micron.
- Filter lasts up to one year.
- Easy to change filter. No fussing with complicated combs or brackets.

- Carbon Filters (optional) remove odors.
- Reversible air flow. Mounts in any position.
- No electrical hook-up.
- Quiet operation.
- Upgrades to a Five Seasons Electronic Air Cleaner.

FSMU1620 • FSMU1625 FSMU2020 • FSMU2025