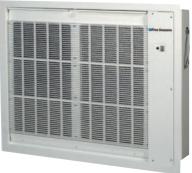

#### High Efficiency Return Grille Mount Electronic Air Cleaner

The *new* Five Seasons Return Grille Mount Electronic Air Cleaner is for homes, condominiums, manufactured homes and applications where there is a common return grille rather than separate return air ducts from each room. Larger homes with more than one return grille may require an additional return grille air cleaner to greatly improve indoor air quality.

Perfect for homes with attic or crawl space heating and air conditioning installations, allowing easy access to filters on the main floor.

- Lifetime Filtration System removes air pollutants down to 0.01 micron, and simply washes clean.
- Electronic Air Proving Switch allows quick wiring and cycles air cleaner On/Off with system fan.
- User-friendly, swing out door allows quick and easy access to filters.
- Plastic intake grille is attractive and easy to wipe clean.
- Easily installs on the wall or ceiling, in a ceiling box within 24 inch centers, without any structural changes.
- Indicator light shows unit is operating properly at a glance.

FSGM20AS-A