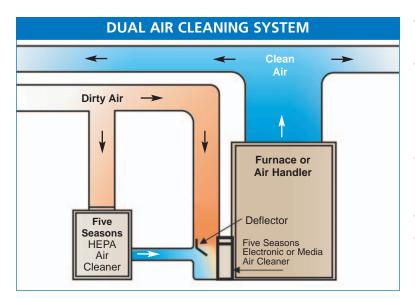

As millions of airborne particulates and gases travel through your heating/cooling system 4-5 times every hour, the HEPA Air Cleaner connects to the return air duct and diverts 1/3 to 1/2 of this dirty air through a 2 or 3-stage filtration system. Your home can reach as many as 67 whole-house air changes/day depending on your house size and model chosen. And when you add a Five Seasons Electronic or Media Air Cleaner to your return air, your home can achieve 96+ whole-house air changes/day. *Now that's clean!* 