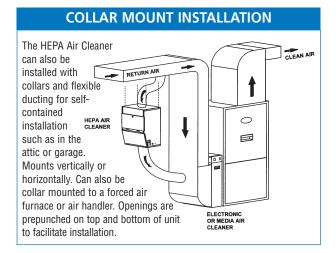

#### Whole-House Duct Mount HEPA Air Cleaner

The *new* Five Seasons Duct Mount HEPA Air Cleaner is ideal for homes that have tight space conditions in their furnace / air conditioning rooms. This unit is compact and can be installed directly on the return air vent. It can also be mounted directly to the furnace and collar mounted to the return air duct to save space.

- High Efficiency Prefilter removes lint and hair before they enter HEPA filter.
- Activated Carbon Prefilter removes odors to extend life of HEPA filter.
- Long-life, HEPA Media Filter removes a minimum of 99.97% of particles 0.3 micron (1/84,000 of an inch) and larger. The HEPA filter becomes more efficient as it becomes dirtier with time.
- A powerful motor delivers 320 CFM of pure air, without adding static pressure to the HVAC system.
- Plug-in Power Cord provides convenient electrical connection.
- Versatile installation can be duct mounted, collar mounted or free-standing.