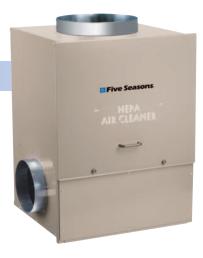

#### Whole-House Duct Mount HEPA Air Cleaner

The *new* Five Seasons Duct Mount HEPA Air Cleaner is ideal for homes that have tight space conditions in their furnace / air conditioning rooms. This unit is compact and can be installed directly on the return air vent. It can also be mounted directly to the furnace and collar mounted to the return air duct to save space.

- High Efficiency Prefilter removes lint and hair before they enter HEPA filter.
- Activated Carbon Prefilter removes odors to extend life of HEPA filter.
- Long-life, HEPA Media Filter removes a minimum of 99.97% of particles 0.3 micron (1/84,000 of an inch) and larger. The HEPA filter becomes more efficient as it becomes dirtier with time.
- A powerful motor delivers 320 CFM of pure air, without adding static pressure to the HVAC system.
- Plug-in Power Cord provides convenient electrical connection.
- Versatile installation can be duct mounted, collar mounted or free-standing.

FSHEPADM400