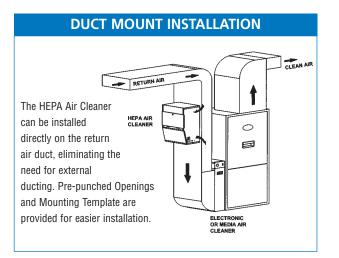

#### Whole-House Duct Mount HEPA Air Cleaner

The *new* Five Seasons Duct Mount HEPA Air Cleaner is ideal for homes that have tight space conditions in their furnace / air conditioning rooms. This unit is compact and can be installed directly on the return air vent. It can also be mounted directly to the furnace and collar mounted to the return air duct to save space.