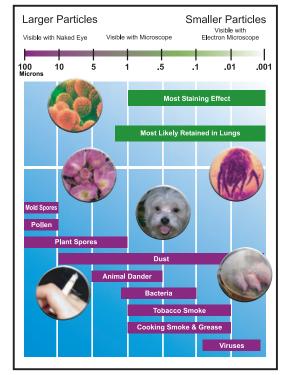

In our well insulated homes and buildings, we lock in and recirculate pollen, mold, fungi, bacteria, viruses, dust and mites. We even add to the problem by contributing tobacco, wood or cooking smoke, pet dander, insecticides, toxins emitted from air fresheners, carpets, glues, household cleaners, paints, varnishes, press board furniture and lots more. In fact, it is estimated that we take in and expel 20,000 breaths a day and about 18,000 breaths are of conditioned indoor air.

These airborne contaminants may adversely affect our health, comfort and productivity, as they lodge themselves in

Illustrations of ragweed, animal dander and dust mite are provided by the American Academy of Allergy, Asthma and Immunology.

our mucous membranes and our lungs. Their symptoms can be short or long-ranging, from itchy eyes, sneezing, runny nose, headache, fatigue, tightness of chest, shortness of breath, epidemics of colds or flu, and may even lead to allergy, asthma and respiratory illness.

These contaminants also have damaging, staining power as they collect on our walls, ceilings, upholstery, window coverings, electronics and more.